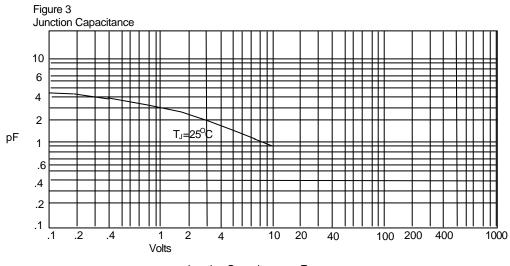

www.mccsemi.com

NOTE

## MCL4148



**Micro Commercial Components** 







Admissable Power Dissipation - MilliWatts versus Ambient Temperature  $-^{\rm O}{\rm C}$ 



Junction Capacitance - pF versus Reverse Voltage - Volts

# www.mccsemi.com

# MCL4148



**Micro Commercial Components** 





Peak Forward Surge Current - Amperes *versus* Number Of Cycles At 60Hz - Cycles

Instantaneous Reverse Leakage Current - NanoAmperesersus Junction Temperature -  $^\circ C$ 

# www.mccsemi.com



## **Ordering Information :**

| Device         | Packing                 |
|----------------|-------------------------|
| Part Number-TP | Tape&Reel: 2.5Kpcs/Reel |

### **\*\*\*IMPORTANT NOTICE\*\*\***

*Micro Commercial Components Corp.* reserves the right to make changes without further notice to any product herein to make corrections, modifications, enhancements, improvements, or other changes. *Micro Commercial Components Corp*. does not assume any liability arisi