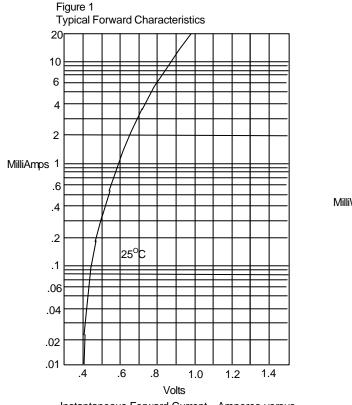

www.mccsemi.com

NOTE

## MCL4148



**Micro Commercial Components** 







Admissable Power Dissipation - MilliWatts versus Ambient Temperature  $-^{\rm O}{\rm C}$ 



Junction Capacitance - pF versus Reverse Voltage - Volts

# www.mccsemi.com

# MCL4148



**Micro Commercial Components** 





Peak Forward Surge Current - Amperes *versus* Number Of Cycles At 60Hz - Cycles

Instantaneous Reverse Leakage Current - NanoAmperesersus Junction Temperature -  $^\circ C$ 

# www.mccsemi.com



## **Ordering Information :**

| Device         | Packing                 |
|----------------|-------------------------|
| Part Number-TP | Tape&Reel: 2.5Kpcs/Reel |

### **\*\*\*IMPORTANT NOTICE\*\*\***

*Micro Commercial Components Corp.* reserves the right to make changes without further notice to any product herein to make corrections, modifications, enhancements, improv