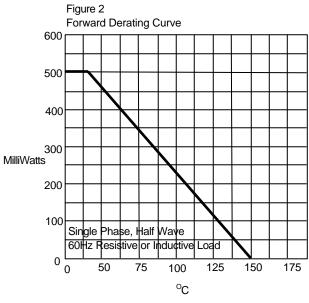

www.mccsemi.com

NOTE

## MCL4148



**Micro Commercial Components** 







Admissable Power Dissipation - MilliWatts versus Ambient Temperature  $-^{\rm O}{\rm C}$ 



Junction Capacitance - pF versus Reverse Voltage - Volts

# www.mccsemi.com

# MCL4148



**Micro Commercial Components** 





Peak Forward Surge Current - Amperes *versus* Number Of Cycles At 60Hz - Cycles

Instantaneous Reverse Leakage Current - NanoAmperesersus Junction Temperature -  $^\circ C$ 

# www.mccsemi.com



## **Ordering Information :**

| Device         | Packing                 |
|----------------|-------------------------|
| Part Number-TP | Tape&Reel: 2.5Kpcs/Reel |

### **\*\*\*IMPORTANT NOTICE\*\*\***

*Micro Commercial Components Corp.* reserves the right to make changes without further notice to any product herein to make corrections, modifications, enhancements, improvemen