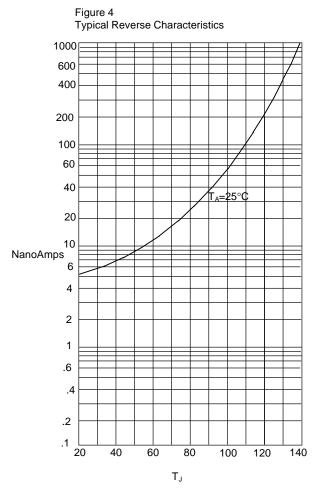

# MCL4148

**Micro Commercial Components** 

Peak Forward Surge Current - Amperes *versus* Number Of Cycles At 60Hz - Cycles

Instantaneous Reverse Leakage Current - NanoAmperesersus Junction Temperature -  $^\circ C$ 