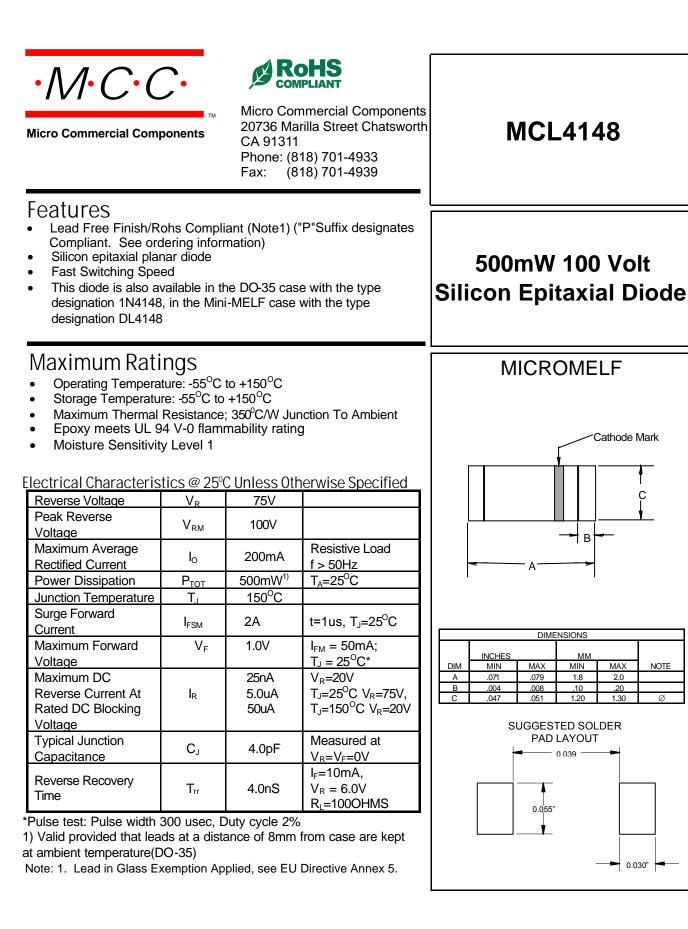

www.mccsemi.com

NOTE

## MCL4148



**Micro Commercial Components** 







Admissable Power Dissipation - MilliWatts versus Ambient Temperature  $-^{\rm O}{\rm C}$ 



Junction Capacitance - pF versus Reverse Voltage - Volts

# www.mccsemi.com

# MCL4148



**Micro Commercial Components** 





Peak Forward Surge Current - Amperes *versus* Number Of Cycles At 60Hz - Cycles

Instantaneous Reverse Leakage Current - NanoAmperesersus Junction Temperature -  $^\circ C$ 

# www.mccsemi.com



## **Ordering Information :**

| Device         | Packing                 |
|----------------|-------------------------|
| Part Number-TP | Tape&Reel: 2.5Kpcs/Reel |

### **\*\*\*IMPORTANT NOTICE\*\*\***

*Micro Commercial Components Corp.* reserves the right to make changes without further notice to an