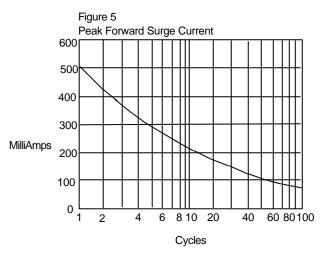

# MCL4148

**Micro Commercial Components** 

Peak Forward Surge Current - Amperes *versus* Number Of Cycles At 60Hz - Cycles

Instantaneous Reverse Leakage Current - NanoAmperesersus Junction Temperature -  $^\circ C$ 